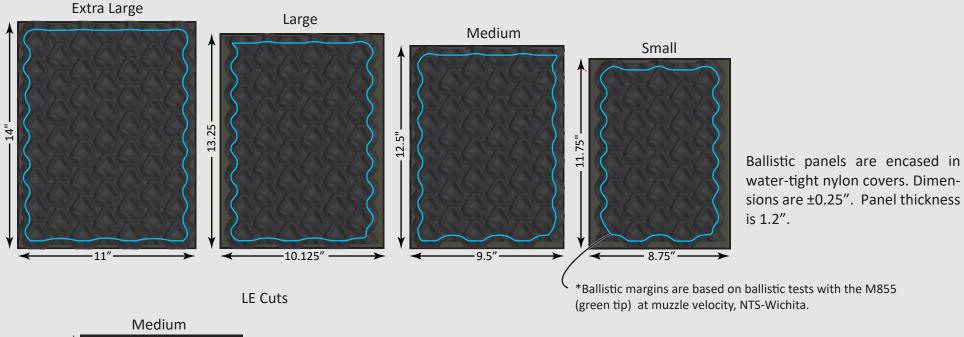

## **UrbanShieldMH-RectangularCut**

The UrbanShieldMH-RectangularCut provides enhanced upper torso protection, and is a drop-in replacement for hard rectangular plates. The armor flexes towards its center when assuming shooting postures. Its strike face of imbricated VercoB<sub>4</sub>C<sup>TM</sup> tiles is backed by a soft ballistic fabric: It molds snugly to the body, moving with the wearer, yielding unrestricted movement and *comfort*.

| Size        | Weight (lbs) | Average Ballistic<br>Margin* (in) |
|-------------|--------------|-----------------------------------|
| Extra Large | 8.0          | 0.50 <sub>±0.11</sub>             |
| Large       | 6.6          | 0.67 <sub>±0.21</sub>             |
| Medium      | 6.1          | 0.51 <sub>±0.11</sub>             |
| Small       | 4.9          | 0.70 <sub>±0.20</sub>             |
| Medium-LE   | 5.8          | 0.68 <sub>±0.20</sub>             |
| Small-LE    | 4.0          | 0.50 <sub>±0.11</sub>             |