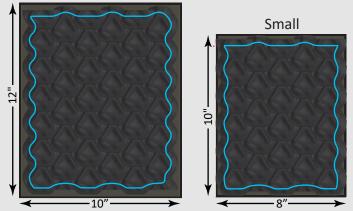

| Size        | Weight (lbs) | Average Ballistic<br>Margin* (in) |
|-------------|--------------|-----------------------------------|
| Extra Large | 8.0          | 0.50 <sub>±0.11</sub>             |
| Large       | 6.6          | 0.67 <sub>±0.21</sub>             |
| Medium      | 6.1          | 0.51 <sub>±0.11</sub>             |
| Small       | 4.9          | 0.70 <sub>±0.20</sub>             |
| Medium-LE   | 5.8          | 0.68 <sub>±0.20</sub>             |
| Small-LE    | 4.0          | 0.50 <sub>±0.11</sub>             |